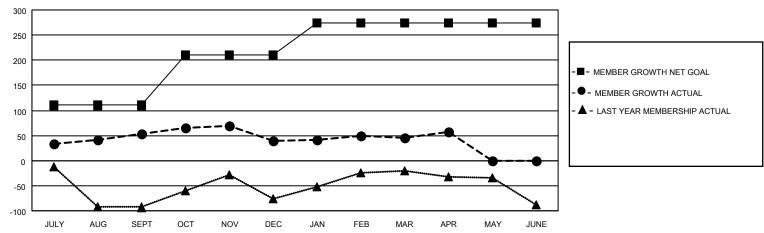

## GOALS AND ACTUAL MEMBERS CUMULATIVE

| DROPPED CLUBS: 1 |    | 21 CLUBS OF 46 ADDED 1 OR<br>MORE NEW MEMBERS | GENDER DISTRIBUTION                 |              |  |
|------------------|----|-----------------------------------------------|-------------------------------------|--------------|--|
|                  |    | WORE NEW MEMBERS                              | MALE                                | 868 (58.49%) |  |
|                  |    |                                               | FEMALE 616 (41.51%)                 |              |  |
| DROPPED MEMBERS  |    |                                               | NON BINARY                          | 0 (0.00%)    |  |
|                  |    |                                               | PREFER NOT TO ANSWER                | 0 (0.00%)    |  |
| DECEASED         | 2  |                                               |                                     | ` ,          |  |
| CLUB CANCELLED   | 9  | CLICK HERE FOR CUMULATIVE                     | TOTAL FAMILY UNIT MEMBERS           | 1,230        |  |
| OTHER            | 46 | MEMBERSHIP DATA                               |                                     |              |  |
| TOTAL 57         |    |                                               | FAMILY MEMBERS PAYING HALF DUES 879 |              |  |
|                  |    |                                               |                                     |              |  |