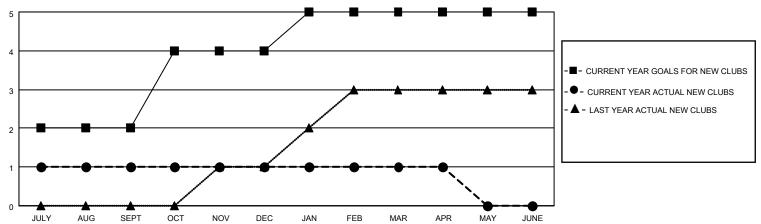

## MONTHLY MEMBERSHIP PROGRESS REPORT

LOCATION INDIA District 322C5 Results as of: 4/30/2023

| Clubs RESULTS FOR 2022-2023 |   |   |   | Members RESULTS FOR 2022-2023 |     |    |    |
|-----------------------------|---|---|---|-------------------------------|-----|----|----|
|                             |   |   |   |                               |     |    |    |
| JULY/AUG/SEPT               | 2 | 1 | 0 | JULY/AUG/SEPT                 | 110 | 64 | 8  |
| OCT/NOV/DEC                 | 2 | 0 | 1 | OCT/NOV/DEC                   | 100 | 30 | 43 |
| JAN/FEB/MAR                 | 1 | 0 | 0 | JAN/FEB/MAR                   | 65  | 11 | 6  |
| APR/MAY/JUNE                | 0 | 0 | 0 | APR/MAY/JUNE                  | 0   | 12 | 0  |

## GOALS AND ACTUAL NEW CLUBS CUMULATIVE



## GOALS AND ACTUAL MEMBERS CUMULATIVE



| DROPPED CLUBS: 1 |    | 21 CLUBS OF 46 ADDED 1 OR<br>MORE NEW MEMBERS | GENDER DISTRIBUTION                 |              |  |
|------------------|----|-----------------------------------------------|-------------------------------------|--------------|--|
|                  |    | WORE NEW MEMBERS                              | MALE                                | 868 (58.49%) |  |
|                  |    |                                               | FEMALE 616 (41.51%)                 |              |  |
| DROPPED MEMBERS  |    |                                               | NON BINARY                          | 0 (0.00%)    |  |
|                  |    |                                               | PREFER NOT TO ANSWER